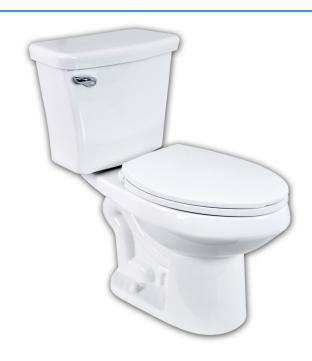

## **MODEL 524**

TWO-PIECE CLOSED COUPLE, ELONGATED BOWL

12" ROUGH IN, GRAVITY FEED

ELONGATED TOILET WITH SECONDARY DRAIN SYSTEM

VITREOUS CHINA

## **FEATURES:**

- Exclusive Penguin Protection: secondary drain system that helps protect against toilet overflows
- Specially designed or adapted for the use or benefit of the blind or other physically or mentally handicapped persons
- HET 1.28gal/ 4.8Liter per flush WATERSENSE LISTED
- 1000g MaP score
- . New taller elongated bowl design that meet ADA with approved seat
- Fluidmaster 3" flushing system
- Fluidmaster fill vale
- Fully glazed trapway with Sani-Glaze
- 5 Year limited warranty
- Minimum operating pressure of 15 PSI