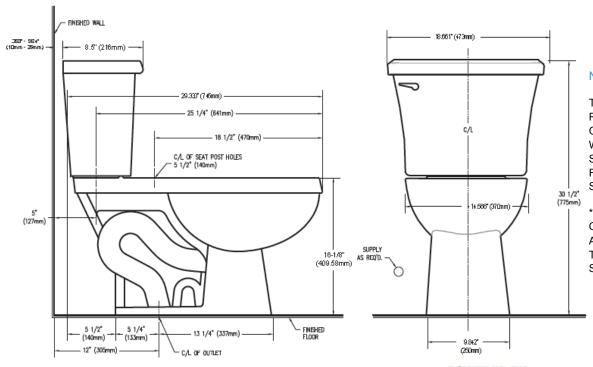

## NOTES:

THIS TOILET IS DESGNED TO ROUGH-IN AT MINIMUM DIMENSIONS OF 305MM (12") FROM FINISHED WALL TO C/L OF OUTLET. SUPPLY NOT INCLUDED WITH FIXTURE AND MUST BE ORDERED SEPARATELY.

\*DIMENSION SHOWN FOR LOCATION OF SUPPLY IS SUGGESTED. FOR ADDITIONAL INFORMATION REFER TO INSTALLATION INSTRUCTIONS SUPPLIED.